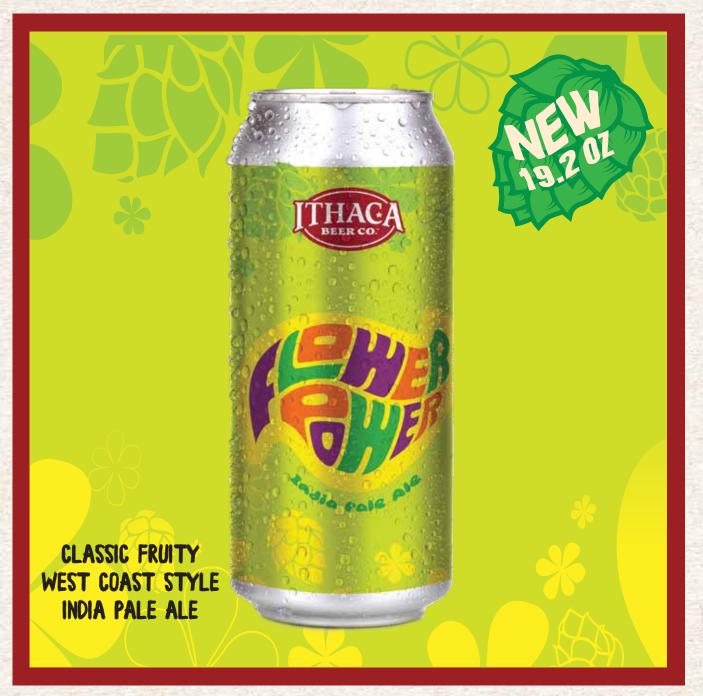

## Brand Specifications

HOPS Simcoe, Centennial, Cascade, Ahtanum

DRY HOPS Chinook, Simcoe, Amarillo

MALTS 2-Row Pale, Honey

ABV 7.2% IBU 70

19.2oz. Can (1 Pint 3.2 oz)

## FLOWER POWER India Pale Ale

One of the most important American Craft Beers Ever Brewed. Enjoy the clover honey hue and tropical nose of our celebrated flagship ale. Flower Power is simultaneously punchy and soothing with a big body and a finish that boasts pineapple and grapefruit. We hop and dry hop Flower Power four different times throughout the brewing process for a powerful floral hop experience. Rated the best IPA in New York State, Flower Power is highly regarded among the most discerning hop heads.