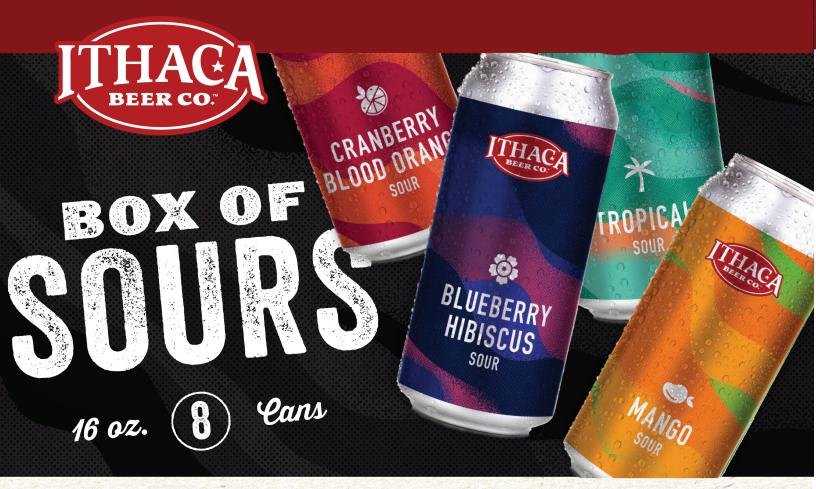

## **CRANBERRY BLOOD ORANGE SOUR Refreshing Berliner**

Weisse brewed with a special combination of Cranberry & Blood Orange. Distinct Cranberry profile with sweet citrus flavors and aroma. Presentation is a fantastic dark pink to crimson hue.

ABV: 5.1%

Malts: 2-Row, Pilsner, Wheat

Hops: Lotus

BLUEBERRY HIBISCUS SOUR Refreshing Berliner Weisse brewed with Blueberry juice and Hibiscus. Lots of fruit, and delicate use of Hibiscus provide a distinct blueberry flavor, flowery aroma, and deep magenta hue.

ABV: 4.75%

Malts: 2-Row, Pilsner, Wheat

Hops: Mosaic

TROPICAL SOUR Berliner Weisse brewed with a unique combination of Orange, Pineapple, and Passionfruit juices. The healthy amounts of added fruit provide a fun and unmistakably refreshing tropical flavor and aroma.

ABV : 5.7%

Malts: 2-Row, Pilsner, Wheat

Hops: Citra

MANGO SOUR Refreshing Berliner Weisse brewed with Mango juice and puree. The healthy amounts of added fruit provide a distinct Mango flavor and aroma.

ABV : 5.1%

Malts: 2-Row, Pilsner, Wheat

Hops: Citra

AVAILABLE IN 3/8 160Z CANS & 1/6KEGS

8 Pack UPC

16oz Can UPC