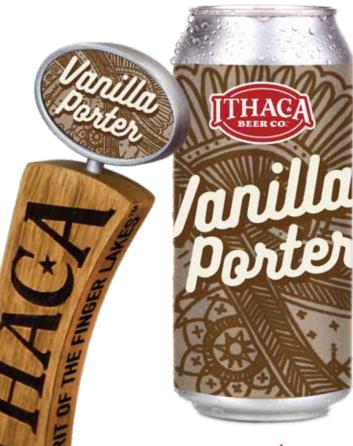

*Flavorful* Robust Porter

Brewed

With 100% Pure Bourbon Vanilla Extract

## Interventer

Flavorful Robust Porter with just the right amount of Vanilla. Notes of chocolate, toffee, and deep caramel sweetness. Nearly opaque, and mahogany in color with a tan head, and fuller mouthfeel. The addition of 100% Pure Bourbon Vanilla Extract adds premium Vanilla character, and a perceived creaminess, while pulling together the many rich flavors of the porter.