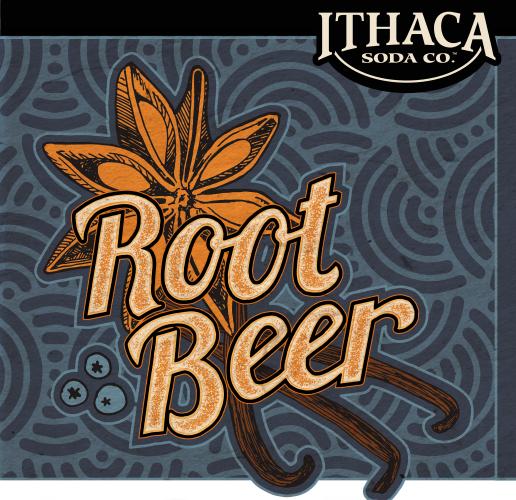

## SODA OF THE FINGER LAKES

OUR ROOT BEER HAS A RICH, CREAMY BODY & GENTLY SPICED FLAVOR PROFILE. PANAMA BARK EXTRACT, HOPS, WHOLE STAR ANISE, JUNIPER BERRIES & VANILLA BEAN LEND THIS CRAFT SODA ITS CLASSIC YET UNIQUE FLAVOR. ALL-NATURAL CANE SUGAR PROVIDES ITHACA ROOT BEER WITH JUST ENOUGH SWEETNESS WITHOUT OVERPOWERING THE SPICES.

## INGREDIENTS:

Carbonated water, pure cane sugar, natural root beer flavor, natural Panama bark extract, phosphoric acid sodium benzoate, Northern Brewer hops, star anise, juniper berries, vanilla bean.