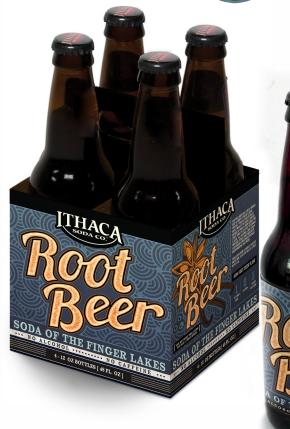

## SODA OF THE FINGER LAKES

OUR ROOT BEER HAS A RICH, CREAMY BODY & GENTLY SPICED FLAVOR PROFILE. PANAMA BARK EXTRACT, HOPS, WHOLE STAR ANISE, JUNIPER BERRIES & VANILLA BEAN LEND THIS CRAFT SODA ITS CLASSIC YET UNIQUE FLAVOR. ALL-NATURAL CANE SUGAR PROVIDES ITHACA ROOT BEER WITH JUST ENOUGH SWEETNESS WITHOUT OVERPOWERING THE SPICES.

ITHACA ROOT BEER IS PERFECT ENJOYED ON ITS OWN, OR AS THE BASE OF A ROOT BEER FLOAT.



## INGREDIENTS:

Carbonated water, pure cane sugar, natural root beer flavor, natural Panama bark extract, phosphoric acid sodium benzoate, Northern Brewer hops, star anise, juniper berries, vanilla bean.

AVAILABILITY:

6/4 case of 12 oz bottles