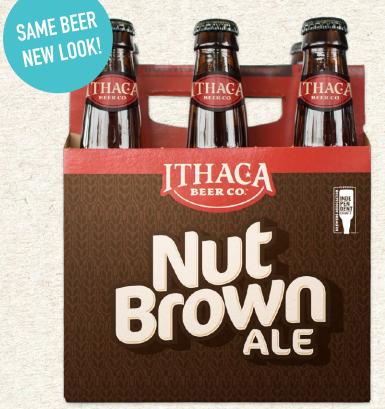

The rich mahogany hue of the Nut Brown is the first thing you will notice. You'll find subtle hints of both chocolate & coffee. We delicately blend chocolate & caramel malts with four others to make this flavorful, easy drinking beer. The malt character will appeal to those looking for a moderate dark ale, but the smoothness is what will surprise all.

## "surprisingly smooth... extremely drinkable."

-VinePair.com, 8 of the Best Brown Ales

HOPS

Northern Brewer

**MALTS** 

Pale, Amber, Crystal,

Brown, Chocolate

ABV

5.6%

PACKAGES 1/2 Keg, 1/6 Keg,

4/6 1202 Bottles

BOTTLE UPC

CASEBOX UPC

The Spirit of the