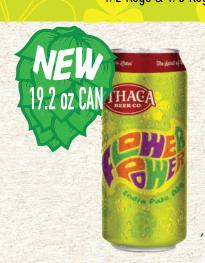

## Brand Specifications

**HOPS** Simcoe, Centennial

Cascade, Ahtanum

DRY HOPS Chinook, Simcoe,

Amarillo

MALTS 2-Row Pale, Honey

**ABV** 7.2% **IBU** 70

PACKAGES 19.2 oz. Can

19.2oz. Can (1 Pint 3.2 oz)

16 oz. Can (Single & 4 Pack)

8 Pack 16 oz. Can